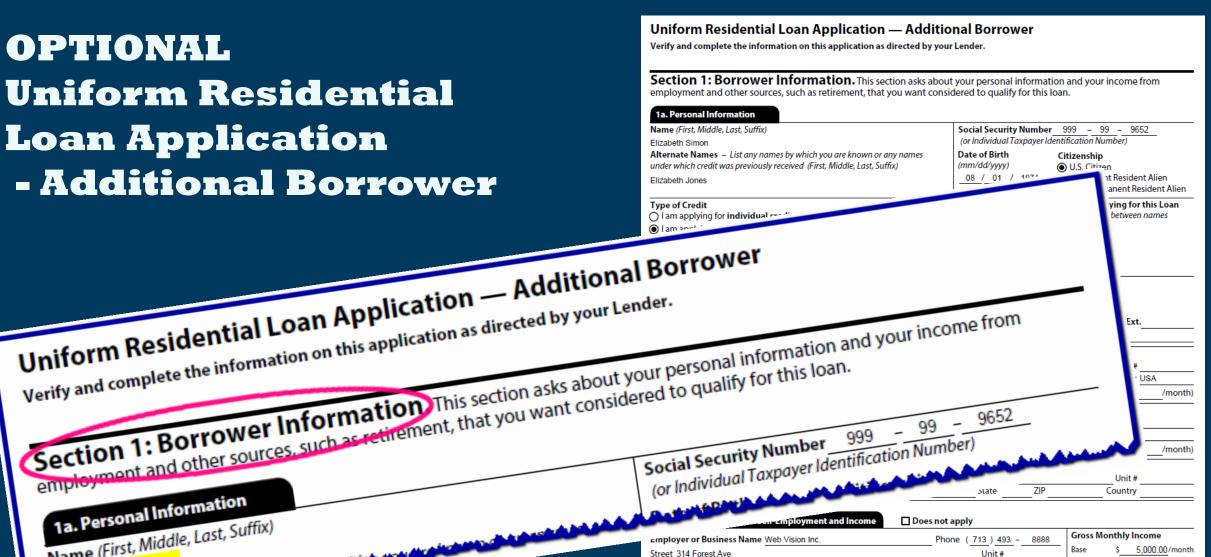

#### **Uniform Residential Loan Application**

**Verify and complete the information on this application.** If you are applying for this loan with others, each additional Borrower must provide information as directed by your Lender.

**Section 1: Borrower Information.** This section asks about your personal information and your income from employment and other sources, such as retirement, that you want considered to qualify for this loan.