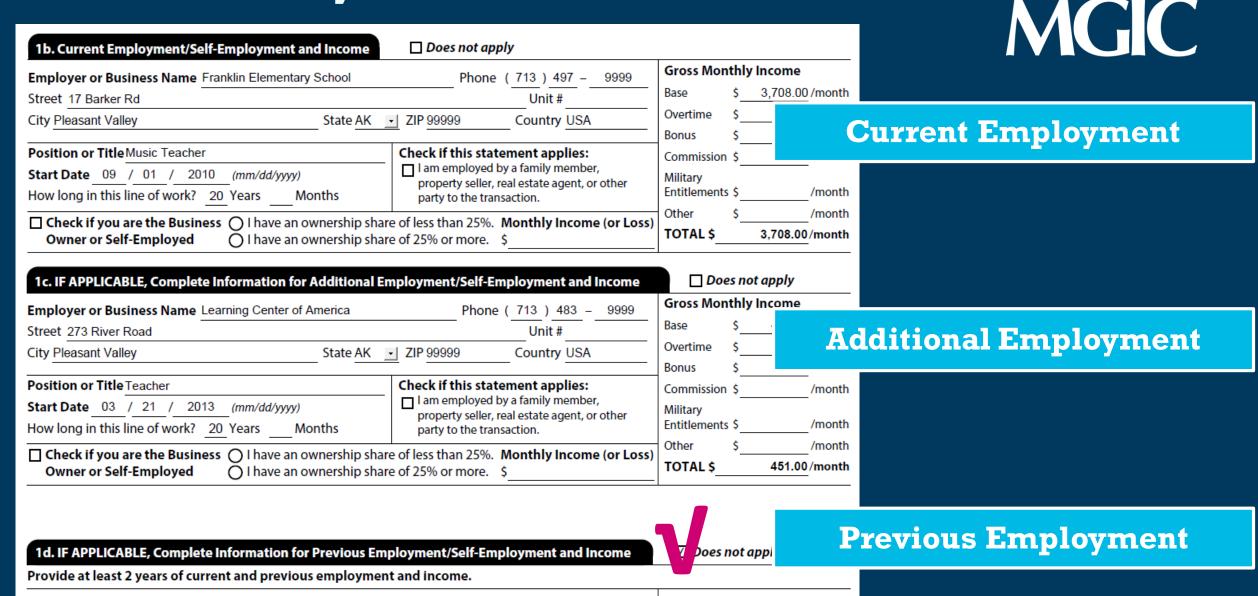

#### 2a. Assets – Bank Accounts, Retirement, and Other Accounts You Have Include all accounts below. Under Account Type, choose from the types listed here: Certificate of Deposit Checking Stock Options Bridge Loan Proceeds Trust Account Mutual Fund Individual Development Cash Value of Life Insurance Savings · Retirement (e.g., 401k, IRA) Money Market Stocks Account (used for the transaction) Account Number Cash or Market Value Account Type – use list above Financial Institution Savings ▼ Teachers Credit Union 06083-00 5,562.00 ▼ Teachers Credit Union 1,367.00 Checking Retirement ▼ Vanguard 99999XYZ 50.000.00 Section 2: Financial Information — Assets and Liabilities. Dhis section asks about things you own that 56,929.00 are worth money and that you want considered to qualify for this loan. It then asks about your liabilities (or debts) that you pay and that you want considered to qualify for this loan. Sweat Equity Trade Equity Cash or Market Value 3.000.00 + Provide TOTAL Amount Here \$ 3,000.00 2c. Liabilities – Credit Cards, Other Debts, and Leases that You Owe Does not apply List all liabilities below (except real estate) and include deferred payments. Under Account Type, choose from the types listed here: • Revolving (e.g., credit cards) • Installment (e.g., car, student, personal loans) • Open 30-Day (balance paid monthly) • Lease (not real estate) • Other To be paid off at Account Type Account Number Unpaid Balance or before closing Monthly Payment use list above Company Name ▼ Auto World 124578 Installment 10,000.00 500.00 Installment Auto World 986532 4,789.00 368.00 Installment → Higher Education 1348AP9527 15,751.00 160.00 Revolving Acme Credit 60190024554 121.00 32.00 97531246890 1,000.00 50.00 Discover Card Revolving 2d. Other Liabilities and Expenses ✓ Does not apply Include all other liabilities and expenses below. Choose from the types listed here: Monthly Payment Child Support Separate Maintenance Job Related Expenses Other